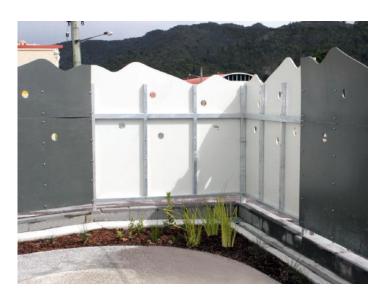

Panels can be sawn, routed, drilled, machined and heat-welded to produce any number of creative solutions, such as the play centre fence pictured below.

Other colours available on request. Colours shown are indicative only.