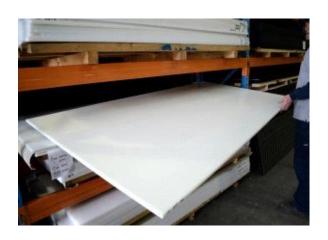

## **SIZES**

Black

2400 x 1200 sheets in a large range of thicknesses from 6mm to 65mm.

## **COLOURS**

Multi-purpose recycled plastic sheeting: solid HDPE plastic in a standard 2400 x 1200 sheet size, available in a wide range of thicknesses, colours and surface finishes.

Unlike timber-based sheets and panels, our durable recycled plastic sheeting will not rot, crack, swell, delaminate or attract organic growth. It will last for many years outdoors in the worst of weather conditions. The product is an excellent substitute for non-load bearing metal panels, as it is completely resistant to corrosion.