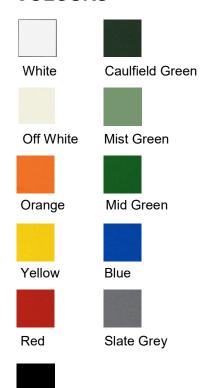

## **COLOURS**

Multi-purpose recycled plastic sheeting: solid HDPE plastic in a standard 2400 x 1200 sheet size, available in a wide range of thicknesses, colours and surface finishes.

Unlike timber-based sheets and panels, our durable recycled plastic sheeting will not rot, crack, swell, delaminate or attract organic growth. It will last for many years outdoors in the worst of weather conditions. The product is an excellent substitute for non-load bearing metal panels, as it is completely resistant to corrosion.

Panels can be sawn, routed, drilled, machined and heat-welded to produce any number of creative solutions, such as the play centre fence pictured below.

Other colours available on request. Colours shown are indicative only.